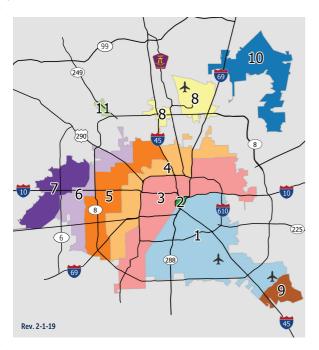

## WILLIAM P. HOBBY AIRPORT (HOU) - ZONE RATES

| ZONE | VICINITY                                                | DAYTIME RATE<br>6 a.m. – 8 p.m. | NIGHTTIME RATE<br>8 p.m. – 6 a.m. |
|------|---------------------------------------------------------|---------------------------------|-----------------------------------|
| 1    | MEDICAL CENTER, ELLINGTON AIRPORT,<br>Southeast Houston | \$33.90                         | \$34.90                           |
| 2    | DOWNTOWN, CENTRAL BUSINESS DISTRICT                     | \$27.56                         | \$28.56                           |
| 3    | HEIGHTS, GREENWAY PLAZA                                 | \$40.77                         | \$41.77                           |
| 4    | GALLERIA, NORTH LOOP                                    | \$57.72                         | \$58.72                           |
| 5    | BELLAIRE, TOWN & COUNTRY                                | \$65.16                         | \$66.16                           |
| 6    | DAIRY ASHFORD                                           | \$74.15                         | \$75.15                           |
| 7    | HIGHWAY 6                                               | \$85.28                         | \$86.28                           |
| 8    | BUSH INTERCONTINENTAL AIRPORT,<br>GREENSPOINT           | \$75.19                         | \$76.19                           |
| 9    | NASA, SPACE CENTER HOUSTON                              | \$39.73                         | \$40.73                           |
| 10   | KINGWOOD                                                | \$91.10                         | \$92.10                           |
| 11   | WILLOWBROOK                                             | \$84.24                         | \$85.24                           |
|      |                                                         |                                 |                                   |